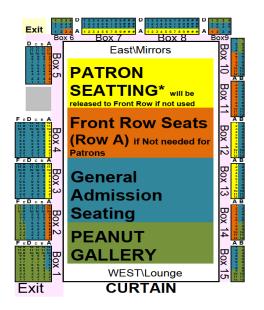

## Cleveland Skating Club Ice Show A La Carte Ticket Purchases

| TYPE OF SEATING                     | # of Tickets Fri May 13 | # of Tickets Sat May 14 | Cost per Ticket |
|-------------------------------------|-------------------------|-------------------------|-----------------|
| Front Row or Best Available         |                         |                         | \$45            |
| Balcony Seating                     |                         |                         | \$30            |
| General Rinkside                    |                         |                         | \$25            |
| Peanut Gallery Limit of 4 per night |                         |                         | \$15            |
| Ala Carte Parking Pass              |                         |                         | \$5             |

## • No refunds can be made

- All skaters must purchase a ticket
- Seating priority will be given to family and corporate sponsors
- One parking pass for every 4 rinkside seats (not peanut gallery)
- Please pick up your tickets during posted times at CSC (including night of the show) or include a self addressed stamped envelope and we will mail them to you
- For further info contact <a href="mailto:iceshowtix@gmail.com">iceshowtix@gmail.com</a>
- Drop off form at CSC Front Desk in box marked "Ice Show" or mail to CSC 2500 Kemper Rd. Shaker Hts, OH 44120 Attn: IceShowTickets